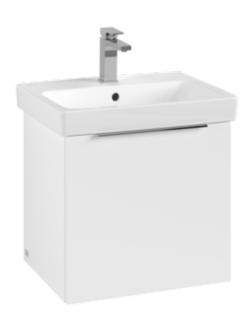

#### 1. POSITION

| Article number           | B88500MS                                                                                               |
|--------------------------|--------------------------------------------------------------------------------------------------------|
| Article title            | Villeroy & Boch Architectura Vanity<br>unit, 1 pull-out compartment, 500 x<br>470 x 415 mm, White Matt |
| Product designation      | Vanity unit                                                                                            |
| Collection               | Architectura                                                                                           |
| Assembly / Assembly type | wall-mounted                                                                                           |
| Type of opening          | 1 pull-out compartment                                                                                 |
| Equipment                | 1 x pull-out compartment                                                                               |
| Scope of delivery        | 1 x vanity unit , 1 x fastening set                                                                    |
| Position of washbasin    | washbasin on the middle, washbasin on right                                                            |
| Depth in mm              | 415                                                                                                    |
| Width in mm              | 500                                                                                                    |
| Height in mm             | 470                                                                                                    |
| Depth with handle mm     | 415                                                                                                    |
| Depth without handle mm  | 397                                                                                                    |
| Weight in kg             | 15,00                                                                                                  |
| express delivery         | Yes                                                                                                    |
| Suitable for             | selected washbasins                                                                                    |
| Function                 | with SoftClosing                                                                                       |
| Material front           | Chipboard                                                                                              |
| Surface of front         | Direct coating                                                                                         |
| Material body            | Chipboard                                                                                              |
| Surface of body          | Direct coating                                                                                         |
| Type of handles          | Handle                                                                                                 |
| EAN number               | 4062373932032                                                                                          |