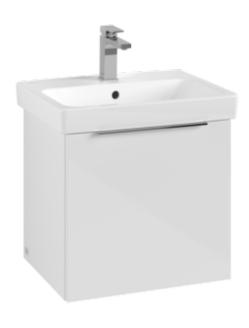

#### 1. POSITION

| Article number           | B88500VS                                                                                          |
|--------------------------|---------------------------------------------------------------------------------------------------|
| Article title            | Villeroy & Boch Architectura Vanity<br>unit, 1 pull-out compartment, 500 x<br>470 x 415 mm, White |
| Product designation      | Vanity unit                                                                                       |
| Collection               | Architectura                                                                                      |
| Assembly / Assembly type | wall-mounted                                                                                      |
| Type of opening          | 1 pull-out compartment                                                                            |
| Equipment                | 1 x pull-out compartment                                                                          |
| Scope of delivery        | 1 x vanity unit , 1 x fastening set                                                               |
| Position of washbasin    | washbasin on the middle, washbasin on right                                                       |
| Depth in mm              | 415                                                                                               |
| Width in mm              | 500                                                                                               |
| Height in mm             | 470                                                                                               |
| Depth with handle mm     | 415                                                                                               |
| Depth without handle mm  | 397                                                                                               |
| Weight in kg             | 15,00                                                                                             |
| express delivery         | Yes                                                                                               |
| Suitable for             | selected washbasins                                                                               |
| Function                 | with SoftClosing                                                                                  |
| Material front           | Chipboard                                                                                         |
| Surface of front         | Direct coating                                                                                    |
| Material body            | Chipboard                                                                                         |
| Surface of body          | Direct coating                                                                                    |
| Type of handles          | Handle                                                                                            |
| EAN number               | 4062373932063                                                                                     |