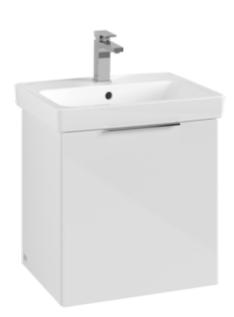

#### 1. POSITION

| Article number           | B88601VS                                                                          |
|--------------------------|-----------------------------------------------------------------------------------|
| Article title            | Villeroy & Boch Architectura Vanity<br>unit, 1 door, 500 x 520 x 415 mm,<br>White |
| Product designation      | Vanity unit                                                                       |
| Collection               | Architectura                                                                      |
| Assembly / Assembly type | wall-mounted                                                                      |
| Type of opening          | 1 door                                                                            |
| Door hinge               | hinges on right                                                                   |
| Equipment                | 1 x door                                                                          |
| Scope of delivery        | 1 x vanity unit , 1 x fastening set                                               |
| Position of washbasin    | washbasin on the middle, washbasin on right                                       |
| Depth in mm              | 415                                                                               |
| Width in mm              | 500                                                                               |
| Height in mm             | 520                                                                               |
| Depth with handle mm     | 415                                                                               |
| Depth without handle mm  | 397                                                                               |
| Weight in kg             | 11,00                                                                             |
| express delivery         | Yes                                                                               |
| Suitable for             | selected washbasins                                                               |
| Function                 | with SoftClosing                                                                  |
| Material front           | Chipboard                                                                         |
| Surface of front         | Direct coating                                                                    |
| Material body            | Chipboard                                                                         |
| Surface of body          | Direct coating                                                                    |
| Type of handles          | Handle                                                                            |
| EAN number               | 4062373932162                                                                     |