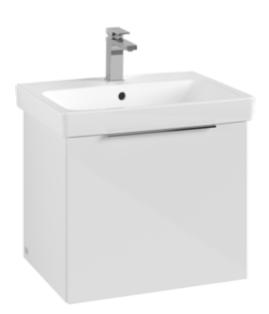

### 1. POSITION

|                          | <b>D007001/C</b>                                                           |
|--------------------------|----------------------------------------------------------------------------|
| Article number           | B88700VS                                                                   |
| Article title            | Villeroy & Boch Architectura Vanity<br>unit, 1 pull-out compartment, 550 x |
|                          | 470 x 438 mm, White                                                        |
| Product designation      | Vanity unit                                                                |
| Collection               | Architectura                                                               |
| Assembly / Assembly type | wall-mounted                                                               |
| Type of opening          | 1 pull-out compartment                                                     |
| Equipment                | 1 x pull-out compartment                                                   |
| Scope of delivery        | 1 x vanity unit , 1 x fastening set                                        |
| Position of washbasin    | washbasin on the middle, washbasin                                         |
|                          | on right                                                                   |
| Depth in mm              | 438                                                                        |
| Width in mm              | 550                                                                        |
| Height in mm             | 470                                                                        |
| Depth with handle mm     | 438                                                                        |
| Depth without handle mm  | 420                                                                        |
| Weight in kg             | 16,00                                                                      |
| express delivery         | Yes                                                                        |
| Suitable for             | selected washbasins                                                        |
| Function                 | with SoftClosing                                                           |
| Material front           | Chipboard                                                                  |
| Surface of front         | Direct coating                                                             |
| Material body            | Chipboard                                                                  |
| Surface of body          | Direct coating                                                             |
| Type of handles          | Handle                                                                     |
| EAN number               | 4062373932216                                                              |