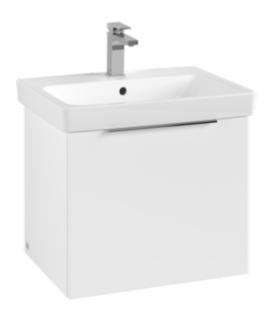

#### 1. POSITION

| Article number           | B88700MS                                                                                               |
|--------------------------|--------------------------------------------------------------------------------------------------------|
| Article title            | Villeroy & Boch Architectura Vanity<br>unit, 1 pull-out compartment, 550 x<br>470 x 438 mm, White Matt |
| Product designation      | Vanity unit                                                                                            |
| Collection               | Architectura                                                                                           |
| Assembly / Assembly type | wall-mounted                                                                                           |
| Type of opening          | 1 pull-out compartment                                                                                 |
| Equipment                | 1 x pull-out compartment                                                                               |
| Scope of delivery        | 1 x vanity unit , 1 x fastening set                                                                    |
| Position of washbasin    | washbasin on the middle, washbasin on right                                                            |
| Depth in mm              | 438                                                                                                    |
| Width in mm              | 550                                                                                                    |
| Height in mm             | 470                                                                                                    |
| Depth with handle mm     | 438                                                                                                    |
| Depth without handle mm  | 420                                                                                                    |
| Weight in kg             | 16,00                                                                                                  |
| express delivery         | Yes                                                                                                    |
| Suitable for             | selected washbasins                                                                                    |
| Function                 | with SoftClosing                                                                                       |
| Material front           | Chipboard                                                                                              |
| Surface of front         | Direct coating                                                                                         |
| Material body            | Chipboard                                                                                              |
| Surface of body          | Direct coating                                                                                         |
| Type of handles          | Handle                                                                                                 |
| EAN number               | 4062373932186                                                                                          |