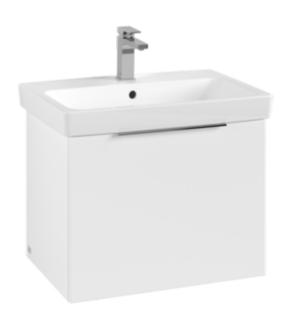

#### 1. POSITION

| Article number           | B89000MS                                                                                               |
|--------------------------|--------------------------------------------------------------------------------------------------------|
| Article title            | Villeroy & Boch Architectura Vanity<br>unit, 1 pull-out compartment, 600 x<br>470 x 438 mm, White Matt |
| Product designation      | Vanity unit                                                                                            |
| Collection               | Architectura                                                                                           |
| Assembly / Assembly type | wall-mounted                                                                                           |
| Type of opening          | 1 pull-out compartment                                                                                 |
| Equipment                | 1 x pull-out compartment                                                                               |
| Scope of delivery        | 1 x vanity unit , 1 x fastening set                                                                    |
| Position of washbasin    | washbasin on the middle, washbasin on right                                                            |
| Depth in mm              | 438                                                                                                    |
| Width in mm              | 600                                                                                                    |
| Height in mm             | 470                                                                                                    |
| Depth with handle mm     | 438                                                                                                    |
| Depth without handle mm  | 420                                                                                                    |
| Weight in kg             | 17,00                                                                                                  |
| express delivery         | Yes                                                                                                    |
| Suitable for             | selected washbasins                                                                                    |
| Function                 | with SoftClosing                                                                                       |
| Material front           | Chipboard                                                                                              |
| Surface of front         | Direct coating                                                                                         |
| Material body            | Chipboard                                                                                              |
| Surface of body          | Direct coating                                                                                         |
| Type of handles          | Handle                                                                                                 |
| EAN number               | 4062373932384                                                                                          |