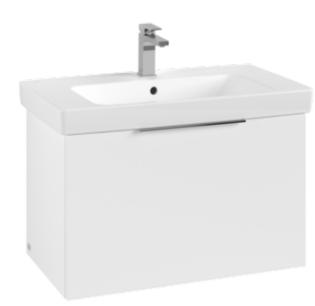

### 1. POSITION

| Article number           | B89200MS                                                                                               |
|--------------------------|--------------------------------------------------------------------------------------------------------|
| Article title            | Villeroy & Boch Architectura Vanity<br>unit, 1 pull-out compartment, 750 x<br>470 x 439 mm, White Matt |
| Product designation      | Vanity unit                                                                                            |
| Collection               | Architectura                                                                                           |
| Assembly / Assembly type | wall-mounted                                                                                           |
| Type of opening          | 1 pull-out compartment                                                                                 |
| Equipment                | 1 x pull-out compartment                                                                               |
| Scope of delivery        | 1 x vanity unit , 1 x fastening set                                                                    |
| Position of washbasin    | washbasin on the middle, washbasin on right                                                            |
| Depth in mm              | 439                                                                                                    |
| Width in mm              | 750                                                                                                    |
| Height in mm             | 470                                                                                                    |
| Depth with handle mm     | 439                                                                                                    |
| Depth without handle mm  | 420                                                                                                    |
| Weight in kg             | 19,00                                                                                                  |
| express delivery         | Yes                                                                                                    |
| Suitable for             | selected washbasins                                                                                    |
| Function                 | with SoftClosing                                                                                       |
| Material front           | Chipboard                                                                                              |
| Surface of front         | Direct coating                                                                                         |
| Material body            | Chipboard                                                                                              |
| Surface of body          | Direct coating                                                                                         |
| Type of handles          | Handle                                                                                                 |
| EAN number               | 4062373932483                                                                                          |