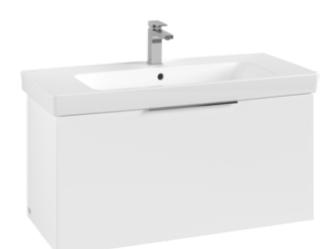

### 1. POSITION

|                          | B0040014C                                                                  |
|--------------------------|----------------------------------------------------------------------------|
| Article number           | B89400MS                                                                   |
| Article title            | Villeroy & Boch Architectura Vanity<br>unit, 1 pull-out compartment, 950 x |
|                          | $470 \times 438$ mm, White Matt                                            |
| Product designation      | Vanity unit                                                                |
| Collection               | Architectura                                                               |
| Assembly / Assembly type | wall-mounted                                                               |
| Type of opening          | 1 pull-out compartment                                                     |
| Equipment                | 1 x pull-out compartment                                                   |
| Scope of delivery        | 1 x vanity unit , 1 x fastening set                                        |
| Position of washbasin    | washbasin on the middle, washbasin                                         |
|                          | on right                                                                   |
| Depth in mm              | 438                                                                        |
| Width in mm              | 950                                                                        |
| Height in mm             | 470                                                                        |
| Depth with handle mm     | 438                                                                        |
| Depth without handle mm  | 420                                                                        |
| Weight in kg             | 23,00                                                                      |
| express delivery         | Yes                                                                        |
| Suitable for             | selected washbasins                                                        |
| Function                 | with SoftClosing                                                           |
| Material front           | Chipboard                                                                  |
| Surface of front         | Direct coating                                                             |
| Material body            | Chipboard                                                                  |
| Surface of body          | Direct coating                                                             |
| Type of handles          | Handle                                                                     |
| EAN number               | 4062373932582                                                              |