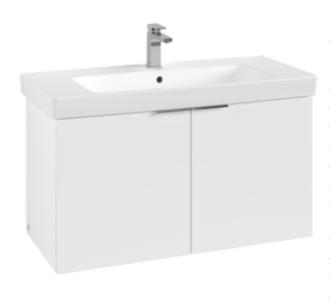

#### 1. POSITION

| Article number           | B89500MS                                                                                |
|--------------------------|-----------------------------------------------------------------------------------------|
| Article title            | Villeroy & Boch Architectura Vanity<br>unit, 2 doors, 950 x 520 x 438 mm,<br>White Matt |
| Product designation      | Vanity unit                                                                             |
| Collection               | Architectura                                                                            |
| Assembly / Assembly type | wall-mounted                                                                            |
| Type of opening          | 2 doors                                                                                 |
| Equipment                | 2 x door                                                                                |
| Scope of delivery        | 1 x vanity unit , 1 x fastening set                                                     |
| Position of washbasin    | washbasin on the middle, washbasin on right                                             |
| Depth in mm              | 438                                                                                     |
| Width in mm              | 950                                                                                     |
| Height in mm             | 520                                                                                     |
| Depth with handle mm     | 438                                                                                     |
| Weight in kg             | 17,00                                                                                   |
| express delivery         | Yes                                                                                     |
| Suitable for             | selected washbasins                                                                     |
| Function                 | with SoftClosing                                                                        |
| Material front           | Chipboard                                                                               |
| Surface of front         | Direct coating                                                                          |
| Material body            | Chipboard                                                                               |
| Surface of body          | Direct coating                                                                          |
| Type of handles          | Handle                                                                                  |
| EAN number               | 4062373932636                                                                           |